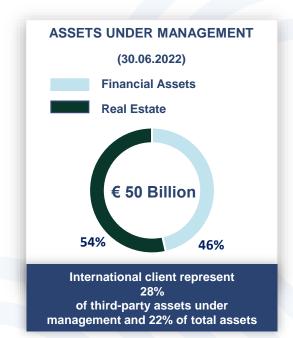

## **INVESTMENT PROFILE**

- Groupe La Française has 50 billion euros in assets under management as of 30/06/2022 and operations in Paris, Frankfurt, Geneva, Hamburg, London, Luxembourg, Madrid, Milan, Stamford (CT, USA), Hong Kong, Seoul and Singapore. La Française is a subsidiary of Caisse Fédérale de Crédit Mutuel Nord Europe (CMNE).
- La Française Real Estate Managers Germany is a 100% subsidiary of the Groupe La Française. The company is invested in 15 core cities in 2 European countries: Germany & The Netherlands. As part of the La Française Group, we are proud to be the most important location outside the home market, which makes efficient use of synergies and is supported by a specialized and highly experienced team. The Frankfurt team manages a considerable real estate portfolio of more than 30 properties all over Germany & The Netherlands in the main sectors.