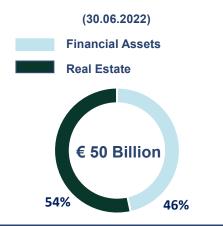

## **INVESTMENT PROFILE**

Groupe La Française has 50 billion euros in assets under management as of 30/06/2022 and operations in Paris, Frankfurt, Geneva, Hamburg, London, Luxembourg, Madrid, Milan, Stamford (CT, USA), Hong Kong, Seoul and Singapore. La Française is a subsidiary of Caisse Fédérale de Crédit Mutuel Nord Europe (CMNE).